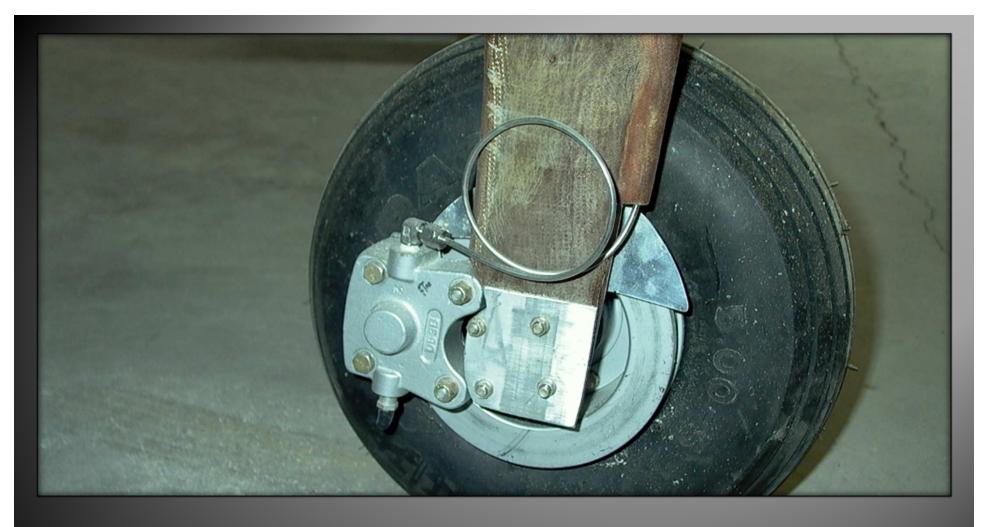

#### SPECIFIC SAFETY ISSUES

BASED ON 10-12 CONDITION INSP. PER YEAR

I)FUEL TANK GROUNDING
AND CAP SECURITY
2)MAIN OIL SEAL RETENTION

3)PROPELLER BOLT TORQUE

4)BRAKE LINES

5)CANARD INCIDENCE