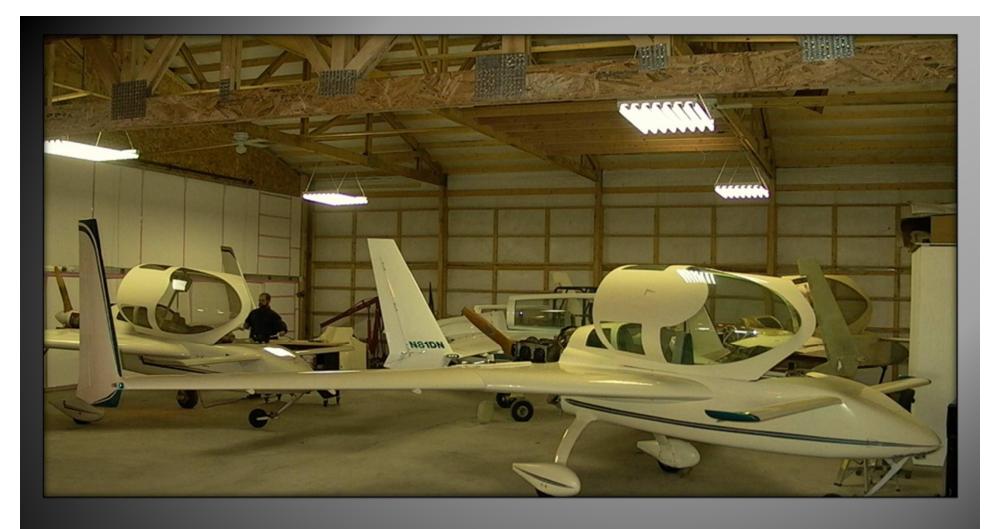

### SEAN SANDERS >>>

In charge of Accounts receivable 6'-4" 235 #

QUICKIE >>>
MY FIRST PLANE

"EZNINER" >>> VARI EZE, 0200, 900 HRS, 12 YEARS

COZYIIIx >>> O-360, 6" WIDER THAN STOCK, 195 KTS TAS, 440 HRS FIRST 3 YEARS