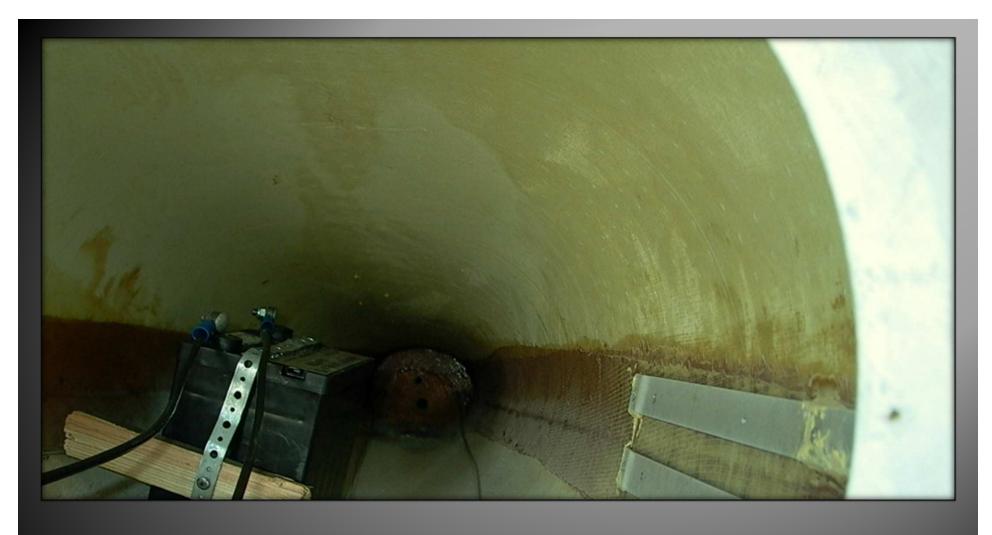

#### SPECIFIC SAFETY ISSUES

BASED ON 10-12 CONDITION INSP. PER YEAR

I)FUEL TANK GROUNDING
AND CAP SECURITY
2)MAIN OIL SEAL RETENTION

3)PROPELLER BOLT TORQUE

4)BRAKE LINES

5)CANARD INCIDENCE

### TETHER AND GROUND >>>

TWO BIRDS, ONE STONE