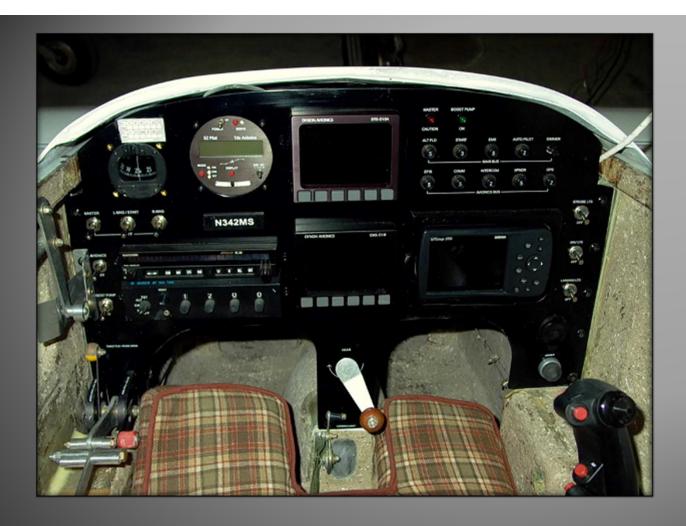

#### SPECIFIC SAFETY ISSUES

BASED ON 10-12 CONDITION INSP. PER YEAR

I)FUEL TANK GROUNDING
AND CAP SECURITY
2)MAIN OIL SEAL RETENTION

3)PROPELLER BOLT TORQUE

4)BRAKE LINES

5)CANARD INCIDENCE