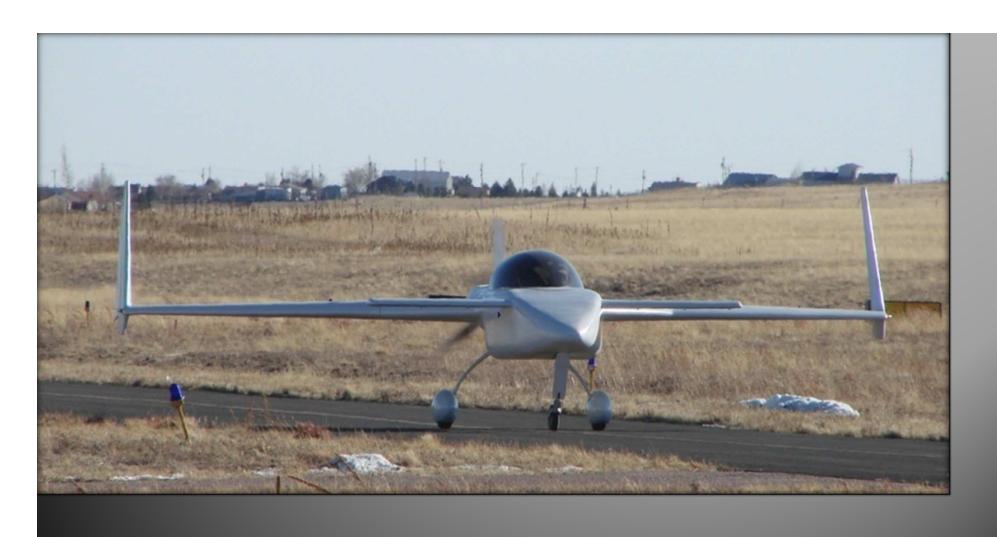

### SEAN SANDERS >>>

In charge of Accounts receivable 6'-4" 235 #

QUICKIE >>>
MY FIRST PLANE

"EZNINER" >>> VARI EZE, 0200, 900 HRS, 12 YEARS

COZYIIIx >>> O-360, 6" WIDER THAN STOCK, 195 KTS TAS, 440 HRS FIRST 3 YEARS