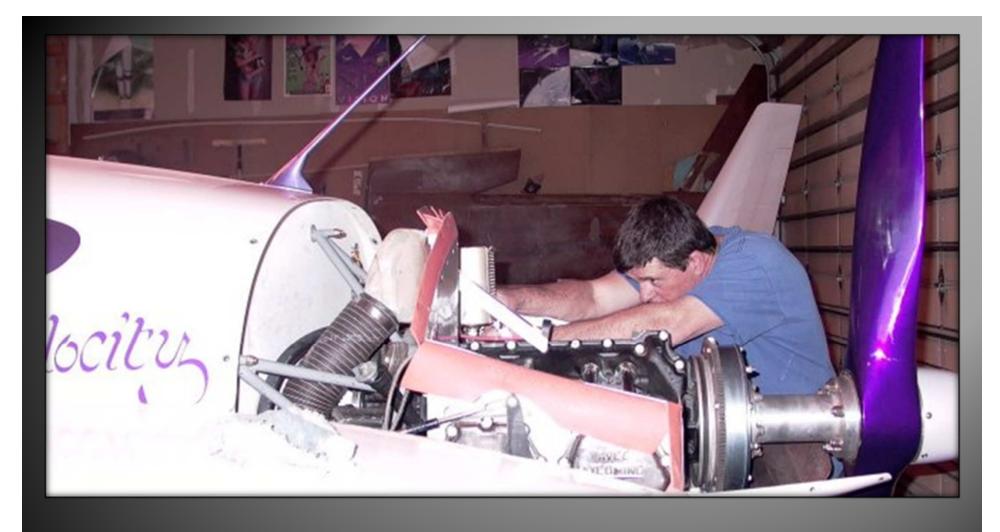

### SAFETY >>> IT'S ALL IN YOUR HEAD

NO SAFETY IN THERE >>>
NOTE THE AN SPEC PLUMBER'S TAPE
AND BROKEN STICK

WHAT A MESS >>> I regretted ever taking this on