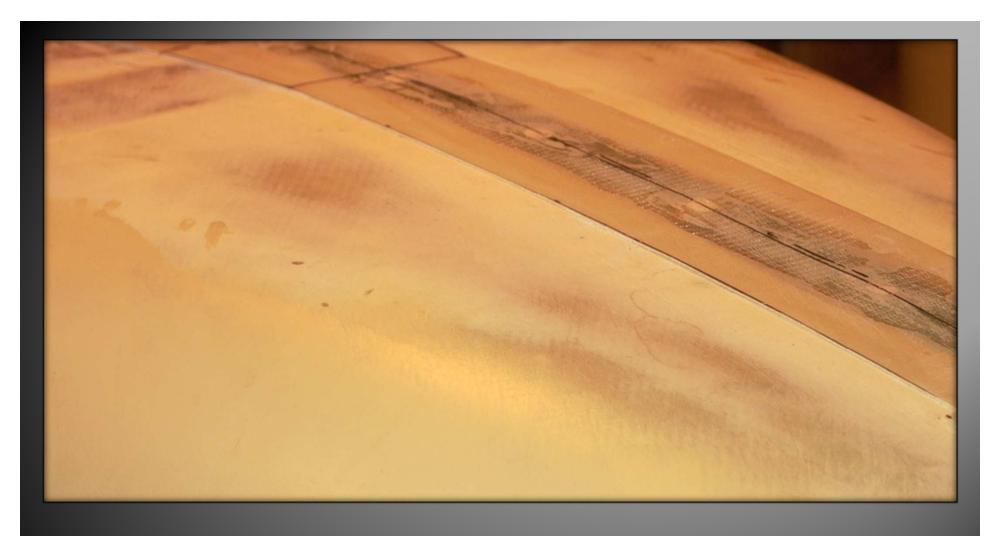

### NO EZ SHOULD BE WITHOUT IT >>>

PERSONAL EXPERIENCE ON THIS ONE

CONVENTIONAL SAFETY WIRED BOLTS >>> CHECK EVERY FIFTY HOURS

SHOULD BE A PERMANENT PREVENTATIVE FOR CRUSH PLATE CLAMPING PRESSURE LOSS

USE 1/8" SEAMLESS STAINLESS OR TEFLON WITH BRAID