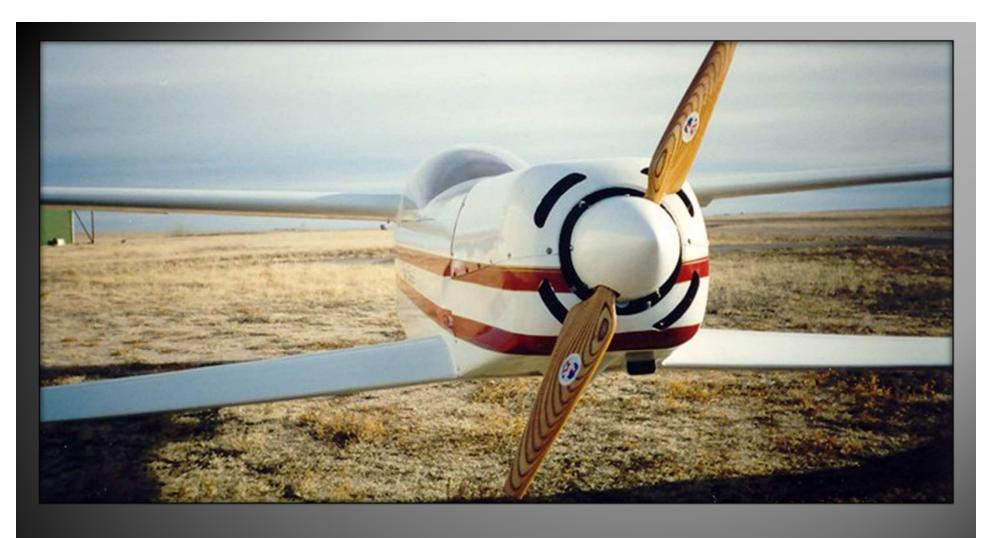

### SEAN SANDERS >>>

In charge of Accounts receivable 6'-4" 235 #

QUICKIE >>>
MY FIRST PLANE

"EZNINER" >>> VARI EZE, 0200, 900 HRS, 12 YEARS

COZYIIIx >>> O-360, 6" WIDER THAN STOCK, 195 KTS TAS, 440 HRS FIRST 3 YEARS