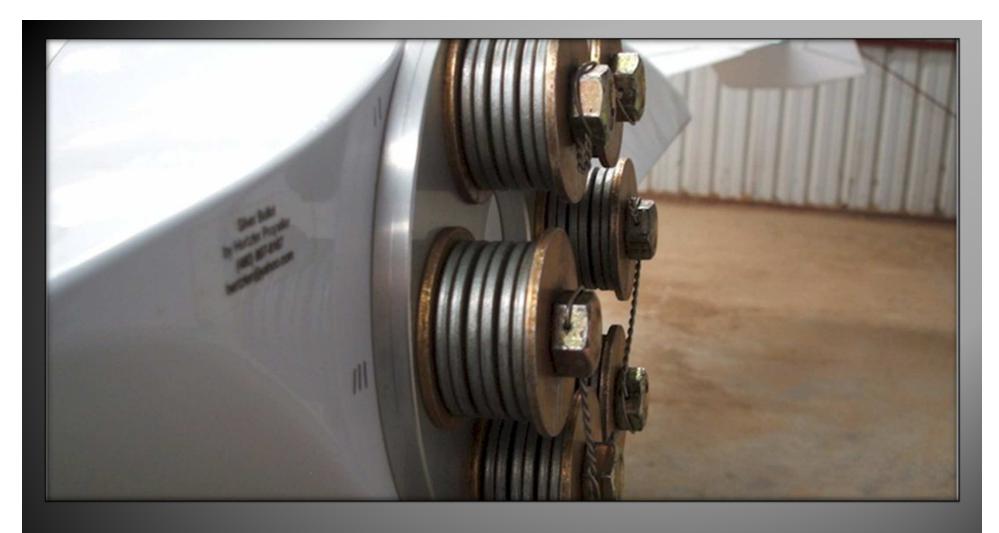

### NO EZ SHOULD BE WITHOUT IT >>>

PERSONAL EXPERIENCE ON THIS ONE

CONVENTIONAL SAFETY WIRED BOLTS >>> CHECK EVERY FIFTY HOURS

SHOULD BE A PERMANENT PREVENTATIVE FOR CRUSH PLATE CLAMPING PRESSURE LOSS

USE 1/8" SEAMLESS STAINLESS OR TEFLON WITH BRAID