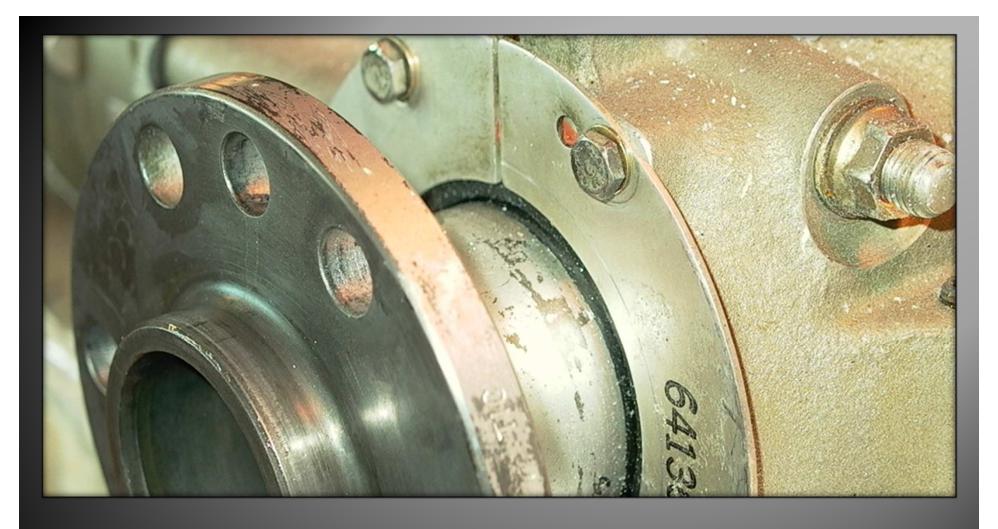

#### SPECIFIC SAFETY ISSUES

BASED ON 10-12 CONDITION INSP. PER YEAR

I)FUEL TANK GROUNDING
AND CAP SECURITY
2)MAIN OIL SEAL RETENTION

3)PROPELLER BOLT TORQUE

4)BRAKE LINES

5)CANARD INCIDENCE