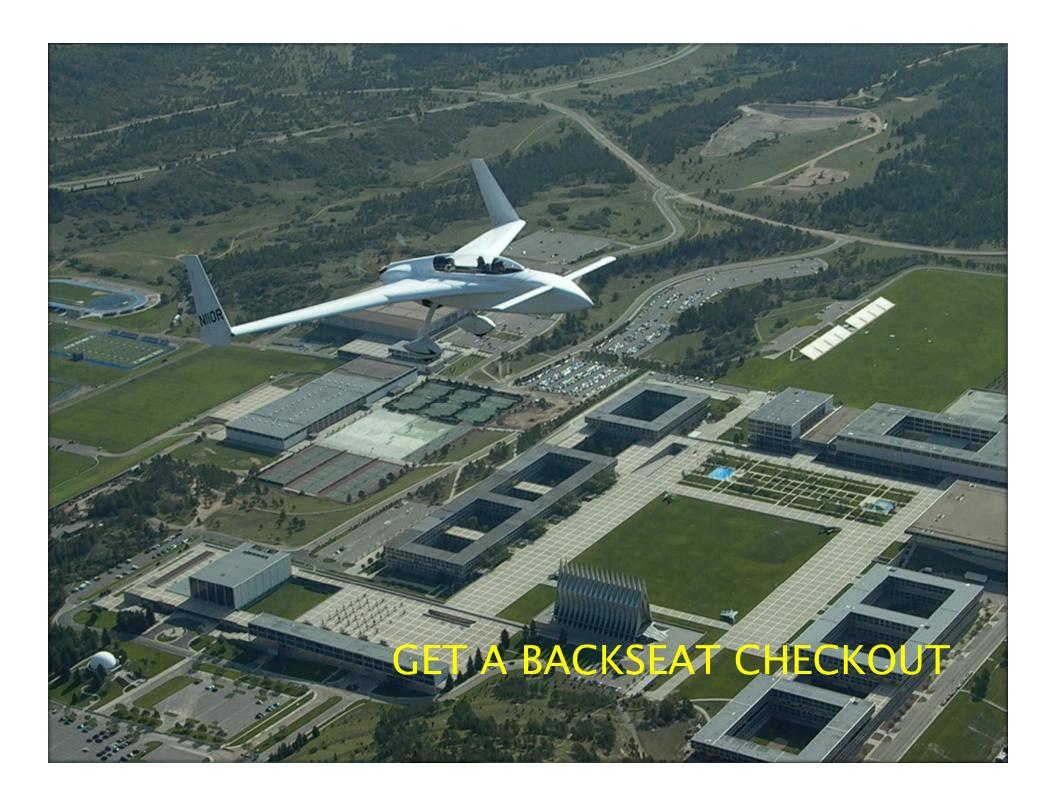

## **GETTING READY TO FLY YOUR EZ**

>>> IF YOU GO DIRECTLY TO YOUR EZ:

10 HRS IN 30 DAYS 3 DIFFERENT TYPES

**BACKSEAT RIDES IN AN EZ** 

IT'S WORTH IT!! >>>