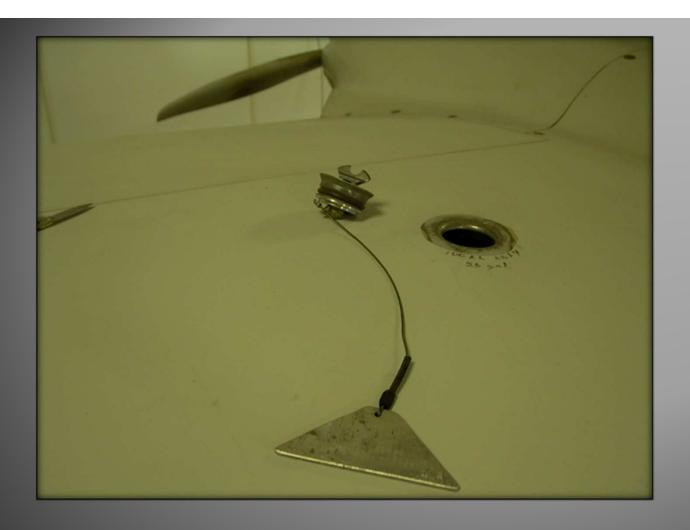

#### SPECIFIC SAFETY ISSUES

BASED ON 10-12 CONDITION INSP. PER YEAR

I)FUEL TANK GROUNDING
AND CAP SECURITY
2)MAIN OIL SEAL RETENTION

3)PROPELLER BOLT TORQUE

4)BRAKE LINES

5)CANARD INCIDENCE

### TETHER AND GROUND >>>

TWO BIRDS, ONE STONE