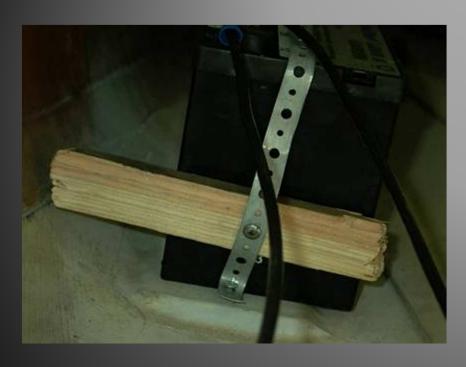

### SAFETY >>> IT'S ALL IN YOUR HEAD

NO SAFETY IN THERE >>>
NOTE THE AN SPEC PLUMBER'S TAPE
AND BROKEN STICK

WHAT A MESS >>> I regretted ever taking this on