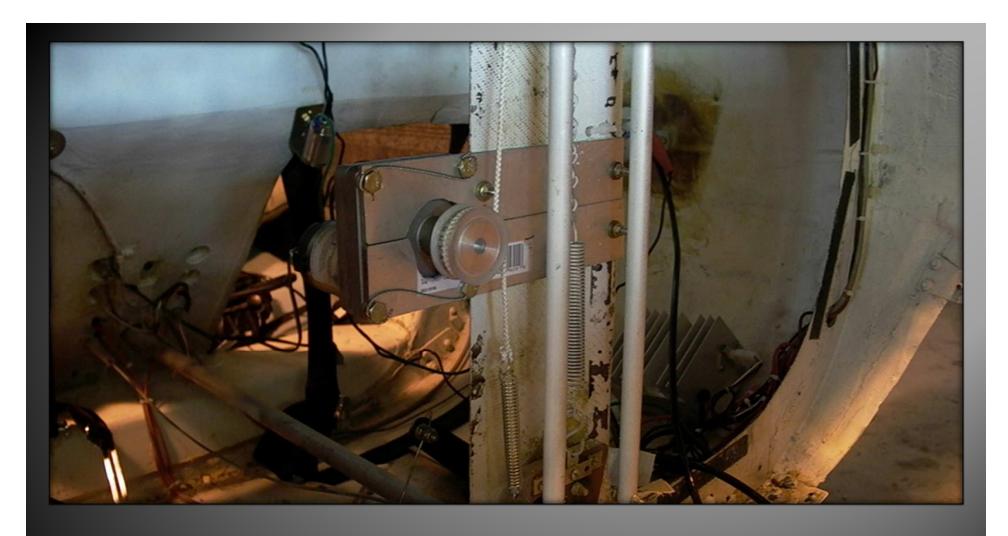

### NO EZ SHOULD BE WITHOUT IT >>>

PERSONAL EXPERIENCE ON THIS ONE

CONVENTIONAL SAFETY WIRED BOLTS >>> CHECK EVERY FIFTY HOURS

SHOULD BE A PERMANENT PREVENTATIVE FOR CRUSH PLATE CLAMPING PRESSURE LOSS

USE 1/8" SEAMLESS STAINLESS OR TEFLON WITH BRAID